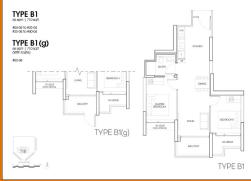

■ NO. OF FLOORS: 40

■ FLOOR/LEVEL: 3 - LOW FLOOR

■ BED ROOMS: 2
■ BATH ROOMS: 1
■ MAIDS ROOMS: N/A
■ PARKING SPACES: N/A

■ LAYOUT TYPE: REGULAR

■ FACING: N/A
■ VIEWING: OTHER

■ **SELLING PRICE**: CALL FOR PRICE!

**■ COMPLETION YEAR:** 2027

■ CONDITION: ORIGINAL CONDITION ■ FURNISHING: PARTIALLY FURNISHED

■ LISTING DATE: OCT 6, 2023